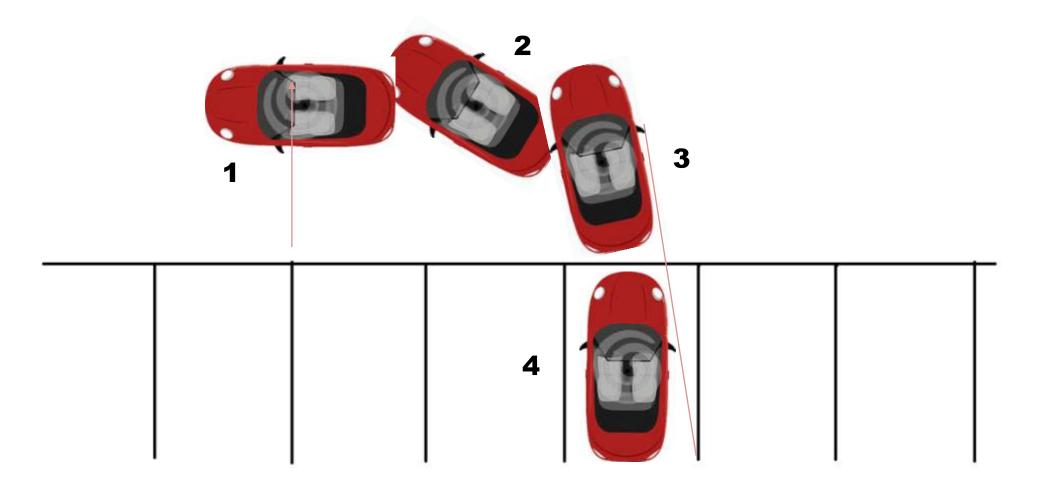

## Bay Park – Reverse - 90 degree left

|      |   |     | JIL |                   |            |                                    |                                                 |  |  |
|------|---|-----|-----|-------------------|------------|------------------------------------|-------------------------------------------------|--|--|
|      | 1 | T 1 | 1   | 1 Approach        |            | а                                  | Far from bay in line with front line            |  |  |
|      |   | 1 1 | 1   |                   |            | b                                  | Side line point at driver, 3 bays beyond target |  |  |
|      |   | 1 1 | 2   | Turn f            | toward bay | vard bay - Side line fully in view |                                                 |  |  |
|      |   | 1 1 | 3   | 3 Zero steering - |            | -                                  | Steering wheel at zero                          |  |  |
|      |   | 1 1 | 4   | 4 Straight back   |            | -                                  | Front line under door mirror                    |  |  |
|      |   | 1 1 |     |                   |            |                                    |                                                 |  |  |
|      |   | 1 1 |     |                   |            |                                    |                                                 |  |  |
|      |   | 1 1 |     |                   |            |                                    |                                                 |  |  |
|      |   | 1 1 |     |                   |            |                                    |                                                 |  |  |
| 1.00 |   |     |     |                   |            |                                    |                                                 |  |  |